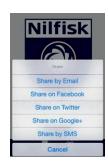

The NilfiskU Mobile App also features a Social Media Share option.

NilfiskU.com

Scan the QR code below. This QR code will take your device to either iTunes or Google Play depending on which type of device you have. Then, install the app.