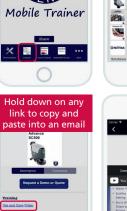

## The NilfiskU Mobile App Copy & **Paste Option:**

- Click on NilfiskU Mobile App
- Choose Industrial
- Choose Product Type Category
- Choose the machine name
- Hold finger on item to be copied
- Once the pop-up box appears, choose copy to send link as e-mail or text