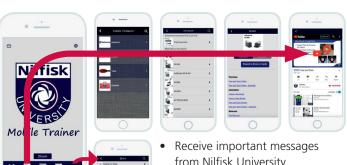

## Nilfisk University Mobile Trainer App

Product training at your fingertips!

The Nilfisk University Mobile Trainer complements our training Website (NilfiskU.com) and our factory-based training in Brooklyn Park, MN. This handy app gives students timely access to product information, video training, events, Ready to Ship machine lists and much more. Students can provide feedback with pictures and notes of what they've learned in the field to share with others. Other features include access to literature and the ability to enter drawings. Our latest addition to the mobile app allows you to request a demo or quote and submit service request tickets.

The NilfiskU Mobile App also features a Social Media Share option.