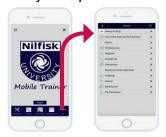

## Nilfisk University Mobile Trainer App

Product training at your fingertips!

The Nilfisk University Mobile Trainer complements our training Website (NilfiskU.com) and our factory-based training in Brooklyn Park, MN. This handy app gives students timely access to product information, video training, events, Ready to Ship machine lists and much more. Students can provide feedback with pictures and notes of what they've learned in the field to share with others. Other features include access to literature and the ability to enter drawings. Our latest addition to the mobile app allows you to request a demo or quote and submit service request tickets.

## Works with any type of device

- from Nilfisk University
- Request a demo or quote option
- Access machine posters, training, videos and manuals
- Enter drawings to win merchandise
- Much more, and more to come!