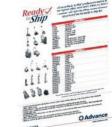

rs. Other features include access to literature and the ability to enter drawings. Our latest addition to the mobile app allows you to request a demo or quote and submit service request tickets.

Students who wish to participate at NilfiskU.com can also register via the mobile app. At NilfiskU.com, you can take short exams to earn product "certification". You will also earn reward points, that you can exchange for clothing and novelty items in the University Store.

## Works with any type of device









- from Nilfisk University
- Request a demo or quote option
- Access machine posters, training, videos and manuals
- Enter drawings to win merchandise
- Much more, and more to come!

The NilfiskU Mobile App also features a Social Media Share option.



## Ready to Ship Machine List









## The NilfiskU Mobile App Copy & Paste Option:

- Click on NilfiskU Mobile App
- Choose Comm. Products
- Choose Brand
- Choose the machine name
- Hold finger on item to be copied
- Once the pop-up box appear, choose copy
- Paste link in email or text message to recipient



Scan the QR code below. This QR code will take your device to either iTunes or Google Play depending on which type of device you have. Then, install the App.