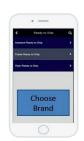

## The NilfiskU Mobile App Copy & Paste Option:

- Click on NilfiskU Mobile App
- Choose Comm. Products
- Choose Brand
- Choose the machine name
- Hold finger on item to be copied
- Once the pop-up box appear, choose copy
- Paste link in email or text message to recipient